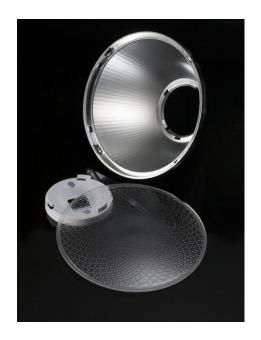

## **DETAILS**

**Product Number** F15412\_ANGELETTE-DL

Family Angelette Type Sublens Color clear Diameter 105,9 mm Height 4,7 mm Style round **PMMA Optic Material** 

**Holder Material** 

**Fastening** clips