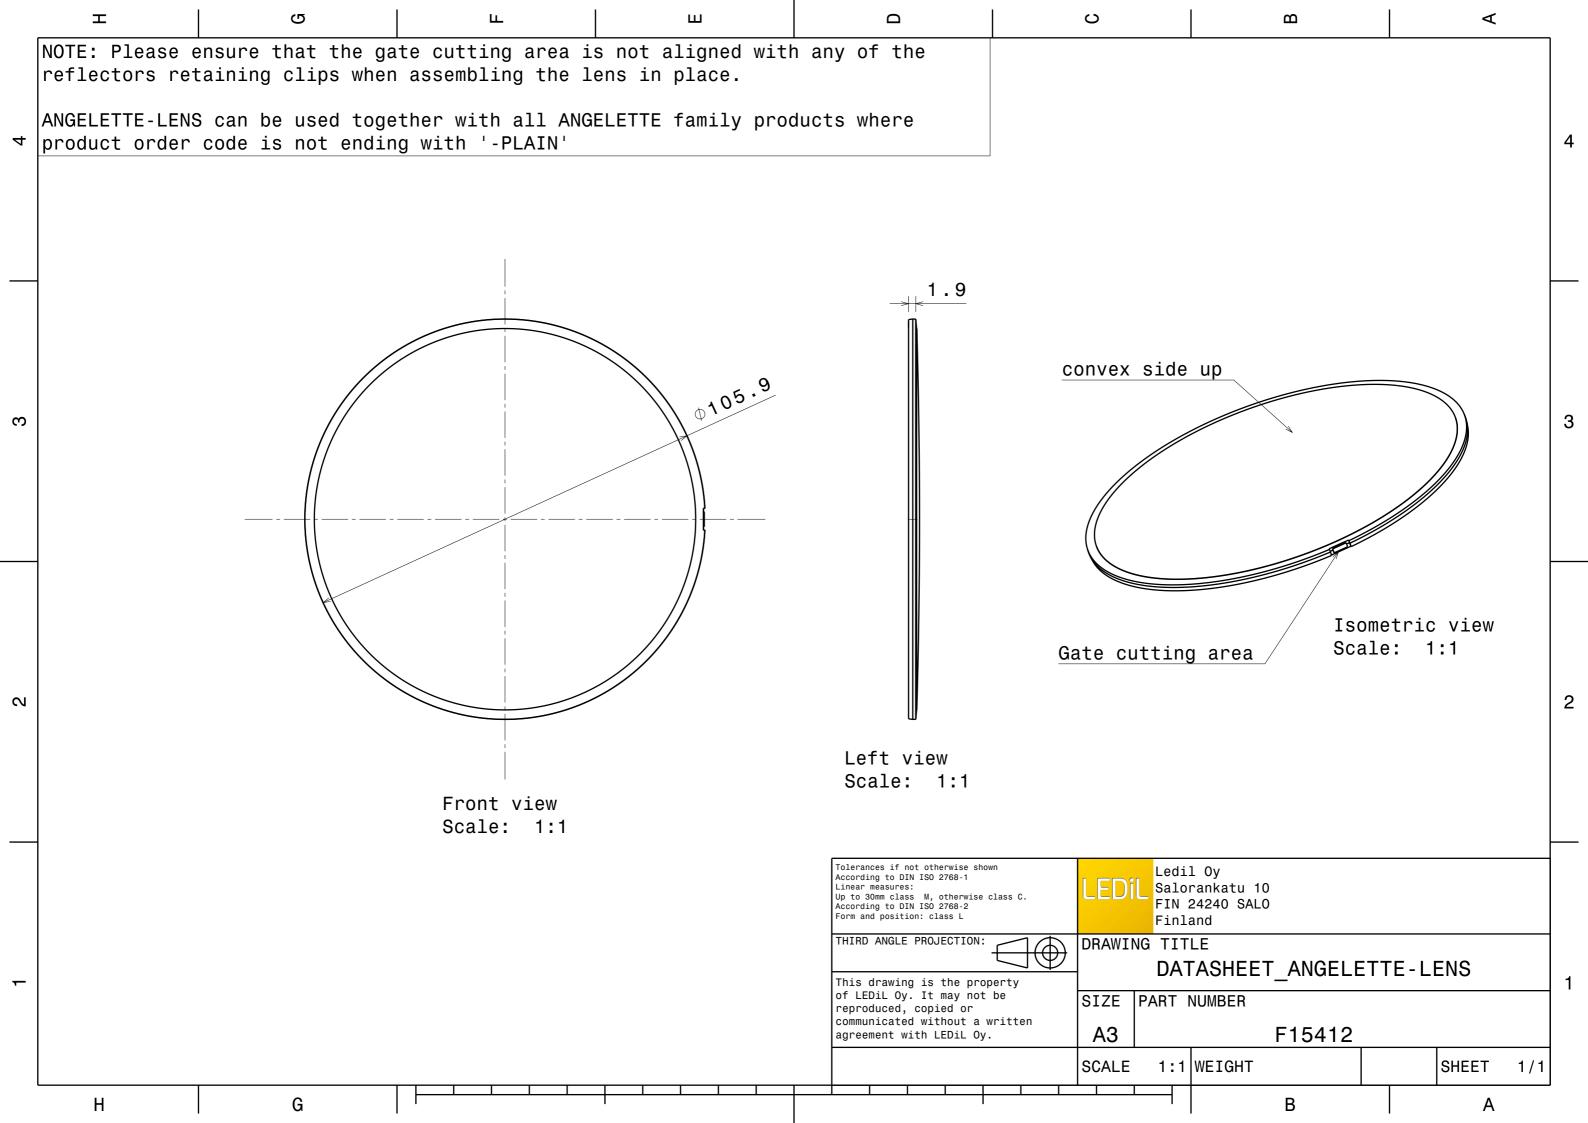

## **DETAILS**

**Product Number** F15412\_ANGELETTE-DL

Family Angelette Type Sublens Color clear Diameter 105,9 mm Height 4,7 mm Style round **PMMA Optic Material** 

**Holder Material** 

**Fastening** clips