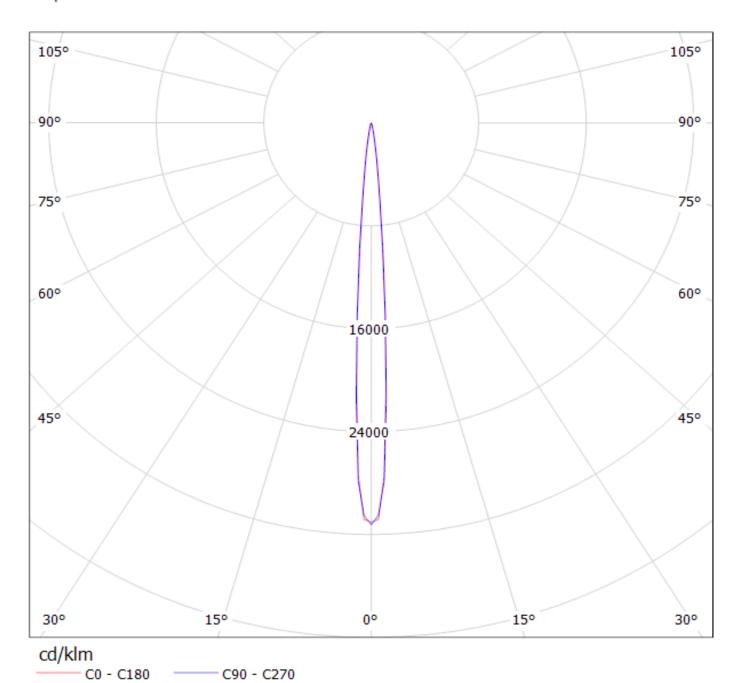

## **OPTICAL PROPERTIES**

Viewing Light Effi-

LED Angle Beam ciency cd/lm Connector

LUXEON Rebel 8 deg Real spot 96 % - -

Luminaire: Ledil Oy FA10804\_LR1-RS FA10804\_LR1-RS Lamps: 1 x LUXEON REBEL

Luminaire: Ledil Oy FA10804\_LR1-RS FA10804\_LR1-RS Lamps: 1 x LUXEON REBEL

| NOTE: The typical diverged tolerance. The typical tot is half of the peak value. | gence will be change<br>al divergence is the f | d by different color, oull angle measured w | chip size and chip position<br>here the luminous intensity | 1 |
|----------------------------------------------------------------------------------|------------------------------------------------|---------------------------------------------|------------------------------------------------------------|---|
|                                                                                  |                                                |                                             |                                                            |   |
|                                                                                  |                                                |                                             |                                                            |   |
|                                                                                  |                                                |                                             |                                                            |   |
|                                                                                  |                                                |                                             |                                                            |   |
|                                                                                  |                                                |                                             |                                                            |   |
|                                                                                  |                                                |                                             |                                                            |   |
|                                                                                  |                                                |                                             |                                                            |   |