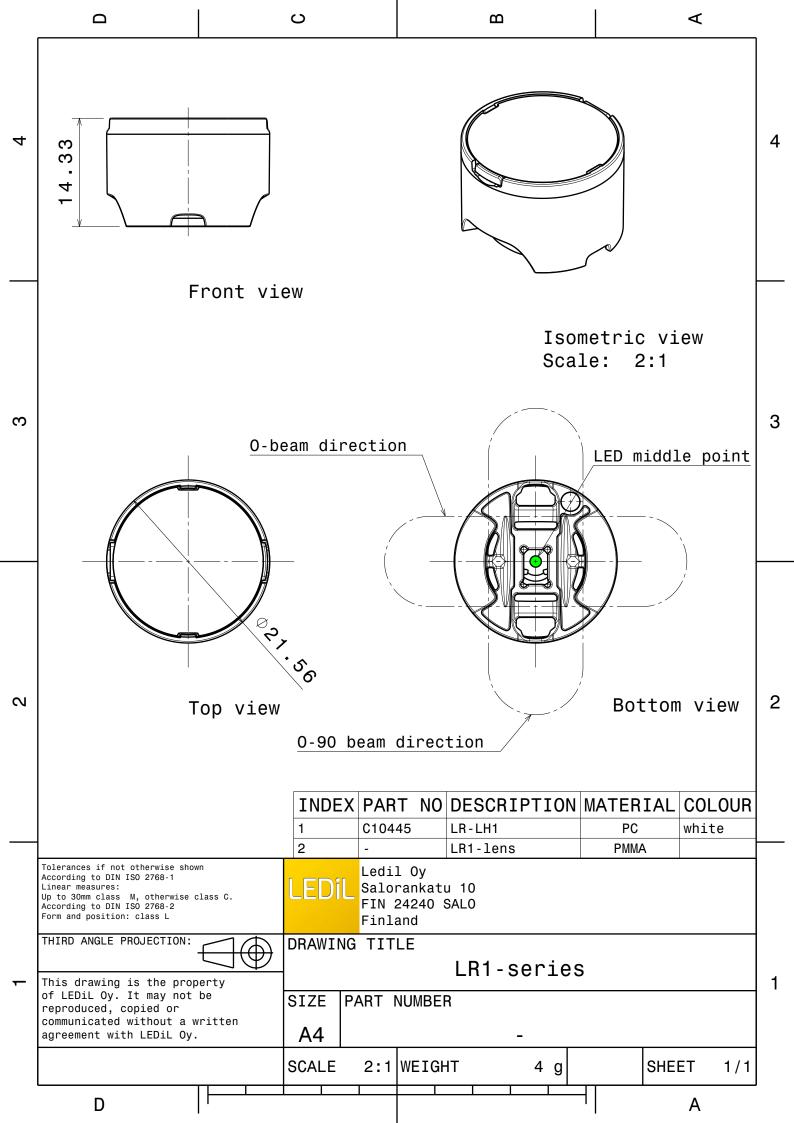

## **DETAILS**

Product Number FCN10804\_LR1-RS

Family Leila
Type Pack
Color white
Diameter 21,6 mm
Height 14,3 mm
Style round
Optic Material PMMA

**Holder Material** 

Fastening glue

**Status** production ready