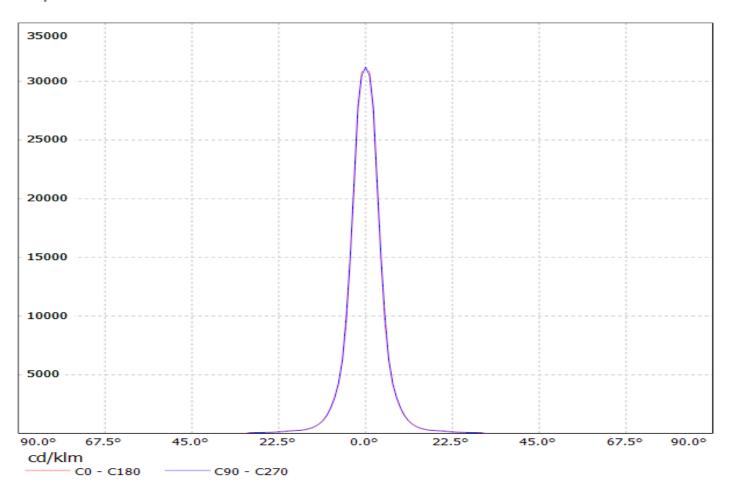

## **OPTICAL PROPERTIES**

Viewing Light Effi-

LED Angle Beam ciency cd/lm Connector

LUXEON Rebel 8 deg Real spot 96 % - -

Luminaire: Ledil Oy FA10804\_LR1-RS FA10804\_LR1-RS Lamps: 1 x LUXEON REBEL

Luminaire: Ledil Oy FA10804\_LR1-RS FA10804\_LR1-RS Lamps: 1 x LUXEON REBEL

| NOTE: The typical diverged tolerance. The typical tot is half of the peak value. | gence will be change<br>al divergence is the f | d by different color, oull angle measured w | chip size and chip position<br>here the luminous intensity | 1 |
|----------------------------------------------------------------------------------|------------------------------------------------|---------------------------------------------|------------------------------------------------------------|---|
|                                                                                  |                                                |                                             |                                                            |   |
|                                                                                  |                                                |                                             |                                                            |   |
|                                                                                  |                                                |                                             |                                                            |   |
|                                                                                  |                                                |                                             |                                                            |   |
|                                                                                  |                                                |                                             |                                                            |   |
|                                                                                  |                                                |                                             |                                                            |   |
|                                                                                  |                                                |                                             |                                                            |   |